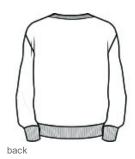

# Next Level Apparel<sup>®</sup> Laguna Raglan Sweatshirt NL9000

- 5.3-ounce, 60/40 combed ring spun cotton/polyester French terry fleece
- Tear-aw ay label
- Halfmoon at back neck
- Cross-stitch detail at neck
- Raglan sleeves
- Side seamed
- 1x1 rib knit cuffs and hem