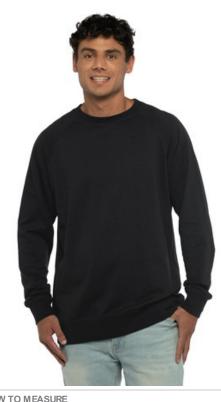

# Next Level Apparel<sup>®</sup> Laguna Raglan Sweatshirt NL9000

- 5.3-ounce, 60/40 combed ring spun cotton/polyester French terry fleece
- Tear-aw ay label
- Halfmoon at back neck
- Cross-stitch detail at neck
- Raglan sleeves
- Side seamed
- 1x1 rib knit cuffs and hem

# COLOR INFORMATION

Please note: PMS code information is shown only when an exact match is available.

Black

Heather Gray

Military Green