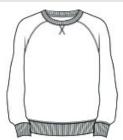

# Next Level Apparel<sup>®</sup> Laguna Raglan Sweatshirt NL9000

- 5.3-ounce, 60/40 combed ring spun cotton/polyester French terry fleece
- Tear-aw ay label
- Halfmoon at back neck
- Cross-stitch detail at neck
- Raglan sleeves
- Side seamed
- 1x1 rib knit cuffs and hem