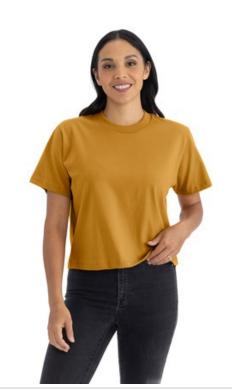

# Next Level Apparel<sup>®</sup> Women's Heavyweight Boxy Tee NL7610

- 6.8-ounce, 100% combed ring spun cotton, 16 singles
- 90/10 cotton/recycled polyester (Athletic Gray)
- 1x1 rib knit crew neck collar
- Shoulder to shoulder taping
- Tear-aw ay label
- Side seamed
- Relaxed fit