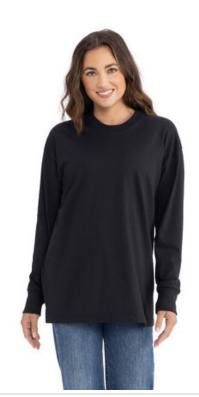

# Next Level Apparel® Heavyweight Long Sleeve Tee NL7211

- 6.8-ounce, 100% combed ring spun cotton, 16 singles
- 1x1 rib knit crew neck collar and cuffs
- Shoulder to shoulder taping
- Drop shoulder
- Tear-aw ay label
- Side seamed
- Oversized fit

#### COLOR INFORMATION

Please note: PMS code information is shown only when an exact match is available.

Black