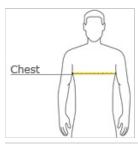

#### HOW TO MEASURE

#### CHEST WIDTH

Measure under the arm and around the fullest part of the chest with arms  ${\sf dow}\, {\sf n},$  keeping tape horizontal.

#### SIZE CHART

|       | XS    | S     | М     | L     | XL    | 2XL   | 3XL       |
|-------|-------|-------|-------|-------|-------|-------|-----------|
| Chest | 33-35 | 35-38 | 38-41 | 43-44 | 45-48 | 48-52 | 53 1/2-56 |