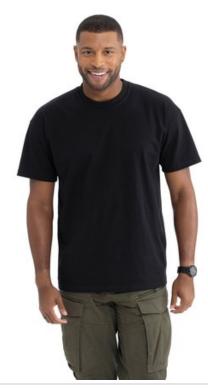

# Next Level Apparel® Heavyweight Tee NL7200

- 6.8-ounce, 100% combed ring spun cotton, 16 singles
- 90/10 cotton/recycled polyester, 16 singles (Heather Gray)
- 1x1 rib knit crew neck collar
- Shoulder to shoulder taping
- Drop shoulder
- Tear-aw ay label
- Side seamed
- Oversized fit