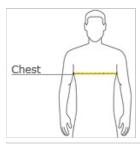

#### HOW TO MEASURE

## CHEST WIDTH

Measure under the arm and around the fullest part of the chest with arms  ${\sf dow}\, {\sf n},$  keeping tape horizontal.

## SIZE CHART

|       | XS    | S     | М     | L     | XL    | 2XL   | 3XL       |
|-------|-------|-------|-------|-------|-------|-------|-----------|
| Chest | 33-35 | 35-38 | 38-41 | 43-44 | 45-48 | 48-52 | 53 1/2-56 |