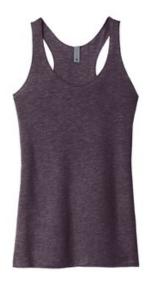

# Next Level Apparel® Women's Tri-Blend Racerback Tank. NL6733

- 4.3-ounce, 50/25/25 poly/combed ring spun cotton/rayon,
- Flatlock-finished neck, armholes and hem for a raw edge
- Tear-aw ay label
- Side seamed
- Fitted

Please note: This product is transitioning from satin labels to tear-aw ay labels. Your order may contain a combination of both labels.