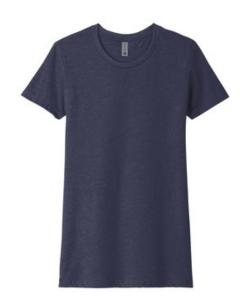

# Next Level Apparel® Women's CVC Tee. NL6610

- 4.3-ounce, 60/40 combed ring spun cotton/poly, 32 singles
- CVC blend
- 1x1 rib knit neck
- Shoulder to shoulder taping
- Tear-aw ay label
- Side seamed
- Fitted