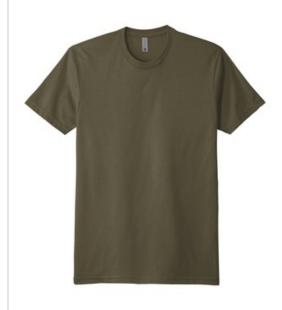

# Next Level Apparel $^{\mbox{\scriptsize $\mathbb{R}$}}$ Unisex CVC Sueded Tee. NL6410

- 4.3-ounce, 60/40 combed ring spun cotton/poly sueded jersey, 32 singles
- 1x1 rib knit neck
- Shoulder to shoulder taping
- Tear-aw ay label
- Side seamed