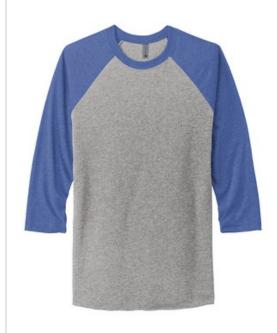

# Next Level Apparel® Unisex Tri-Blend 3/4-Sleeve Raglan Tee. NL6051

- 4.3-ounce, 50/25/25 poly/combed ring spun cotton/rayon, 32 singles
- 1x1 rib knit neck
- Single-needle stitch at neck
- Collar and coverstitch match sleeve color
- Tear-aw ay label
- Side seamed
- Curved bottom hem
- Flatlock finish