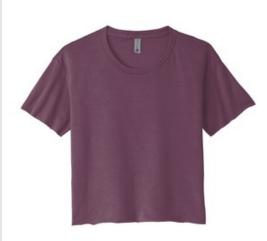

# Next Level Apparel<sup>®</sup> Women's Festival Cali Crop Tee. NL5080

- 3.5-ounce, 65/35 poly/combed ring spun cotton, 40 singles
- 1x1 rib knit neck
- Raw edge sleeves and hem
- Tear-aw ay label
- Side seamed
- Cropped body with relaxed fit