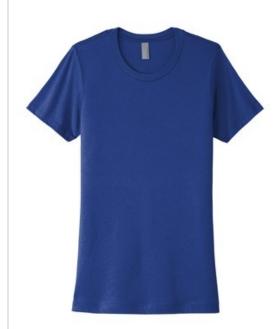

# Next Level Apparel<sup>®</sup> Women's Cotton Tee. NL3900

- 4.3-ounce, 100% combed ring spun cotton, 32 singles
- 90/10 combed ring spun cotton/poly, 32 singles (Heather
- 1x1 rib knit neck
- Shoulder to shoulder taping
- Tear-aw ay label
- Side seamed
- Fitted