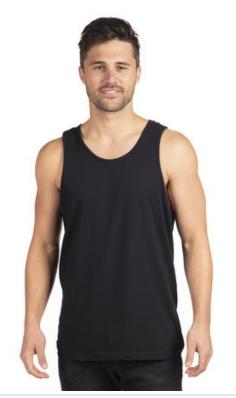

# Next Level Apparel<sup>®</sup> Cotton Muscle Tank NL3633

- 4.3-ounce, 100% combed ring spun cotton, 32 singles
- 90/10 cotton/polyester, 32 singles (Heather Gray)
- Double binding at neck and armholes
- Tear-aw ay label
- Side seamed