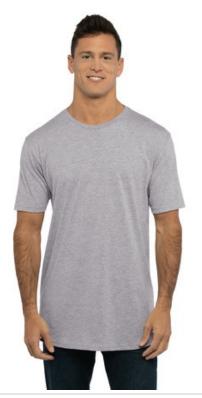

# Next Level Apparel<sup>®</sup> Cotton Long Body Tee NL3602

- 4.3-ounce, 100% combed ring spun cotton, 32 singles
- 90/10 cotton/polyester, 32 singles (Heather Gray)
- 1x1 rib knit crew neck collar
- Shoulder to shoulder taping
- Tear-aw ay label
- Side seamed
- Curved hem
- \*\*