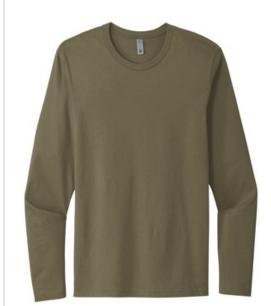

# Next Level Apparel<sup>®</sup> Cotton Long Sleeve Tee. NL3601

- 4.3-ounce, 100% combed ring spun cotton, 32 singles
- 90/10 combed ring spun cotton/poly, 32 singles (Heather Grev)
- 1x1 rib knit neck
- Hemmed sleeves
- Shoulder to shoulder taping
- Tear-aw ay label
- Side seamed