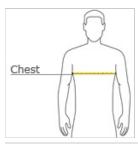

#### HOW TO MEASURE

#### CHEST WIDTH

Measure under the arm and around the fullest part of the chest with arms down, keeping tape horizontal.

#### SIZE CHART

|       | XS          | S     | M     | L     | XL    |
|-------|-------------|-------|-------|-------|-------|
| Size  | 4/5         | 6/7   | 8     | 10/12 | 14/16 |
| Chest | 13 1/2 - 15 | 15-16 | 16-17 | 17-18 | 18-20 |