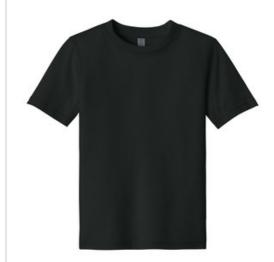

# Next Level Apparel® Youth CVC Tee NL3312

- 4.3-ounce, 60/40 combed ring spun cotton/poly, 32 singles
- 1x1 rib knit crew neck collar
- Shoulder to shoulder taping
- Tear-aw ay label
- Side seamed
- Classic fit

#### **CARE INSTRUCTIONS**

60% Cotton. 40% Polyester. Machine Wash Cold. Only Non-Chlorine. Bleach When Needed. Tumble Dry Low. Do Not Iron Decoration.

front