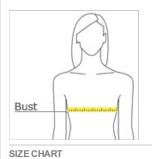

## BUST Measu

Measure under the arm and around the fullest part of the bust with arms dow n, keeping tape horizontal.

#### OILL OF BUILT

|      | XS    | S     | М     | L     | XL    | 2XL   |
|------|-------|-------|-------|-------|-------|-------|
| Size | 0/2   | 2/4   | 4/6   | 8/10  | 12/14 | 14/16 |
| Bust | 29-31 | 31-33 | 33-35 | 35-37 | 38-40 | 41-43 |