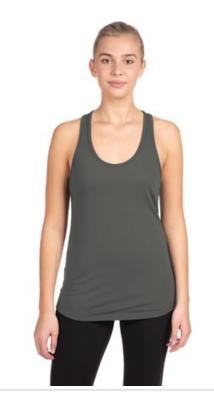

# Next Level Apparel<sup>®</sup> Women's Ideal Racerback Tank NL1533

• 4-ounce, 60/40 combed ring spun cotton/polyester, 30

singles

- Scoop neck
- Double binding at neck and armholes
- Tear-aw ay label
- Side seamed
- Scalloped hem
- \*\*