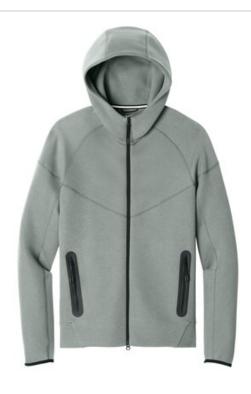

# Nike Tech Fleece Full-Zip Hoodie NKFQ4762

This premium, top-selling Nike style is a true icon. Warm, soft and smooth on both sides, Nike Tech Fleece is great on its own, layered over a tee or worn under a jacket when conditions call for it. Design details include a three-panel hood, dropped shoulder seams for easy movement and zippered front pockets. Zippered front pockets with extended pulls, elastic cuffs and hem. The contrast heat transfer Swoosh logo is on the left sleeve. Made of 9.1-ounce, 47/53 polyester/cotton fabric with at least 50% recycled and/or organic content.