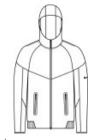

# Nike Tech Fleece Full-Zip Hoodie NKFQ4762

This premium, top-selling Nike style is a true icon. Warm, soft and smooth on both sides, Nike Tech Fleece is great on its own, layered over a tee or worn under a jacket when conditions call for it. Design details include a three-panel hood, dropped shoulder seams for easy movement and zippered front pockets. Zippered front pockets with extended pulls, elastic cuffs and hem. The contrast heat transfer Swoosh logo is on the left sleeve. Made of 9.1-ounce, 47/53 polyester/cotton fabric with at least 50% recycled and/or organic content.