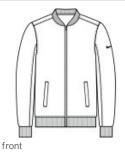

# Nike Bomber Jacket NKFQ4759

Keep your look clean and classic with this bomber that works just about anyw here. Details include a rib knit collar and cuffs, dyed-to-match zipper and snap-front pockets. The contrast embroidered Sw oosh logo is on the left sleeve and woven label at the back. Made of 5-ounce, 62/38 cotton/nylon. **CARE INSTRUCTIONS** 