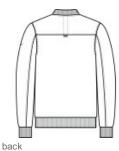

# Nike Bomber Jacket NKFQ4759

Keep your look clean and classic with this bomber that works just about anyw here. Details include a rib knit collar and cuffs, dyed-to-match zipper and snap-front pockets. The contrast embroidered Sw oosh logo is on the left sleeve and woven label at the back. Made of 5-ounce, 62/38 cotton/nylon. **CARE INSTRUCTIONS** 