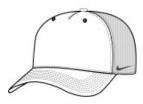

# Nike Snapback Mesh Trucker Cap NKFN9893



With its structured, mid-profile look, this sustainable trucker cap has ultra-breathable mesh panels and a 7-position adjustable snapback closure for the perfect fit. Features an embroidered Sw oosh logo on the left-side middle panel. Made of at least 75% recycled content and/or organic content. Please note: Although this cap is noted as M/L on the label and on the ordering grid, it is only offered in one size. It is One Size Fits All (OSFA).

#### **CARE INSTRUCTIONS**

Machine Wash Cold. Do Not Wring.



front



back

#### HOW TO MEASURE

## HATS

Measure the circumference around the head, above the eyebrow and at the widest part of the head. Divide number by 3.14 for hat size.

## SIZE CHART

|          | M/L    |
|----------|--------|
| Hat Size | 7-73/8 |

### COLOR INFORMATION

Please note: PMS code information is shown only when an exact match is available.



Anthracite/ Anthracite PMS 447C



Anthracite/ White



Black/ Black PMS BLACK C



Black/ Dark Grey PMS BLACK C



Black/ White PMS BLACK C



Cool Grey / White PMS COOL GREY



Game Royal/ White PMS 661C



Navy/ Navy PMS 532C



Navy/White PMS 532C



hite/ White