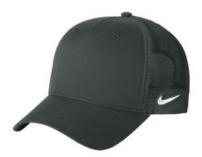

# Nike Snapback Mesh Trucker Cap NKFN9893

With its structured, mid-profile look, this sustainable trucker cap has ultra-breathable mesh panels and a 7-position adjustable snapback closure for the perfect fit. Features an embroidered Sw oosh logo on the left-side middle panel. Made of at least 75% recycled content and/or organic content. Please note: Although this cap is noted as M/L on the label and on the ordering grid, it is only offered in one size. It is One Size Fits All (OSFA).