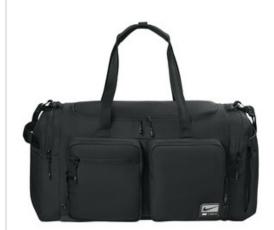

## Nike Utility Duffel 2.0 NKFN4208

The versatile Utility Duffel 2.0 keeps your gear organized and ready for any active day.

- 100% polyester w ith PU coating for durability
- Constructed of at least 65% recycled material
- Tw o-w ay zippered main body w ith interior mesh slip pocket
- Zippered end pocket for shoes or soiled items
- Thermal insulated zippered end pocket for supplements or hydration
- Gusseted end slip pocket for dual hydration carrying
- Front exterior zippered pockets
- Haul handles at top and side
- Adjustable shoulder strap
- Contrast w elded Sw oosh logo
- Dimensions: 22"l x 11"w x 12"h
- Capacity: 3,112 cu. in./51 L