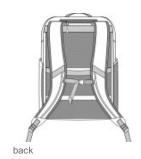

## Nike Utility Speed Backpack 2.0 NKFN4106

This sleek pack keeps your tech and work docs secure and organized when commuting to and from the office. It opens flat for easy access to must-have items.

- 100% polyester with PU coating for durability
- Constructed of at least 65% recycled material
- Two-way zippered main compartment with interior slip sleeve pocket
- Secure zippered laptop sleeve stores a laptop up to 16"
- Gusseted side slip pocket
- Side mesh slip pocket for water bottle
- Front exterior zippered pockets
- Padded, adjustable shoulder straps allow comfortable carrying
- Luggage pass through back strap
- Contrast w elded Sw oosh logo
- Dimensions: 18"h x 11"w x 6"d
- Capacity: 1,648 cu. in./27 L