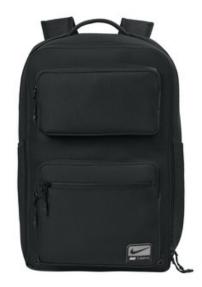

## Nike Utility Speed Backpack 2.0 NKFN4106

This sleek pack keeps your tech and work docs secure and organized when commuting to and from the office. It opens flat for easy access to must-have items.

- 100% polyester with PU coating for durability
- Constructed of at least 65% recycled material
- Two-way zippered main compartment with interior slip sleeve pocket
- Secure zippered laptop sleeve stores a laptop up to 16"
- Gusseted side slip pocket
- Side mesh slip pocket for water bottle
- Front exterior zippered pockets
- Padded, adjustable shoulder straps allow comfortable carrying
- Luggage pass through back strap
- Contrast w elded Sw oosh logo
- Dimensions: 18"h x 11"w x 6"d
- Capacity: 1,648 cu. in./27 L