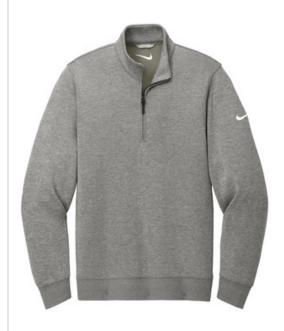

# Nike Dri-FIT Corporate 1/2-Zip NKFD9892

Made from at least 75% recycled polyester fabric, Nike has engineered a cover-up that looks and feels like your favorite sw eater-but is ready to perform with Dri-FIT technology. Design details include a cadet collar, reverse coil zipper with faux leather zipper pull, rib knit cuffs and rib knit hem. A contrast Sw oosh logo is embroidered on left sleeve and center back neck. Made of 8.3-ounce polyester Dri-FIT fabric. CARE INSTRUCTIONS