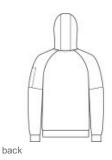

# Nike Therma-FIT Pocket Full-Zip Fleece Hoodie NKFD9859

This full-zip hoodie with a zippered left arm pocket brings the heat to your w orkout with Therma-FIT fabric. Therma-FIT helps manage your body's natural heat to keep w arm in coldw eather conditions. The design includes a three-panel hood with black draw cords, a dyed-to-match zipper and front pockets. Self-fabric cuffs and hem. A contrast Sw oosh logo is embroidered on left sleeve. A contrast Therma-FIT logo is embroidered on back hem. Made of 7.4-ounce polyester Therma-FIT fabric with at least 50% recycled content. **CARE INSTRUCTIONS** 