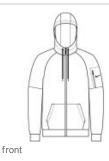

# Nike Therma-FIT Pocket Full-Zip Fleece Hoodie NKFD9859

This full-zip hoodie with a zippered left arm pocket brings the heat to your w orkout with Therma-FIT fabric. Therma-FIT helps manage your body's natural heat to keep w arm in coldw eather conditions. The design includes a three-panel hood with black draw cords, a dyed-to-match zipper and front pockets. Self-fabric cuffs and hem. A contrast Sw oosh logo is embroidered on left sleeve. A contrast Therma-FIT logo is embroidered on back hem. Made of 7.4-ounce polyester Therma-FIT fabric with at least 50% recycled content. **CARE INSTRUCTIONS** 