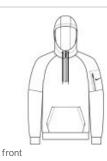

# Nike Therma-FIT Pocket 1/4-Zip Fleece Hoodie NKFD9742

This 1/4-zip hoodie with a zippered left arm pocket brings the heat to your workout with Therma-FIT fabric. Therma-FIT helps manage your body's natural heat to keep warm in coldweather conditions. The design includes a three-panel hood with black draw cords, a dyed-to-match zipper and a front pouch pocket. Self-fabric cuffs and hem. A contrast Swoosh logo is embroidered on left sleeve. A contrast Therma-FIT logo is embroidered on back hem. Made of 7.4-ounce polyester Therma-FIT fabric with at least 50% recycled content.