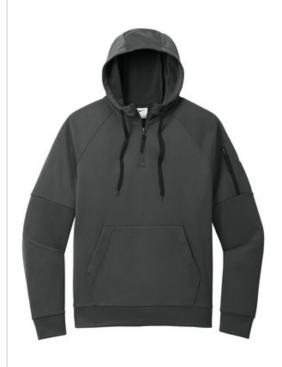

# Nike Therma-FIT Pocket 1/4-Zip Fleece Hoodie NKFD9742

This 1/4-zip hoodie with a zippered left arm pocket brings the heat to your workout with Therma-FIT fabric. Therma-FIT helps manage your body's natural heat to keep warm in coldweather conditions. The design includes a three-panel hood with black draw cords, a dyed-to-match zipper and a front pouch pocket. Self-fabric cuffs and hem. A contrast Swoosh logo is embroidered on left sleeve. A contrast Therma-FIT logo is embroidered on back hem. Made of 7.4-ounce polyester Therma-FIT fabric with at least 50% recycled content.