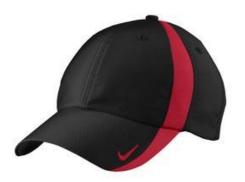

# Nike Sphere Performance Cap NKFD9709

Nike Sphere Dry technology ensures maximum moisture control and quick-drying performance. This cap has an unstructured, low-profile design with a hook and loop closure. The contrast Swoosh logo is embroidered on the bill and center back. Made of 100% polyester.