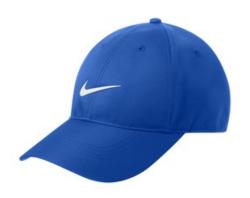

# Nike Dri-FIT Swoosh Performance Cap NKFB6450

The contrast wielded Sw oosh logo takes front and center on this unstructured, moisture-wicking cap. A low-profile, contrast underbill and snapback closure complete the sporty design. Made of 100% Dri-FIT polyester.

Please note: Although this cap is noted as M/L on the label and on the ordering grid, it is only offered in one size. It is One Size Fits All (OSFA).