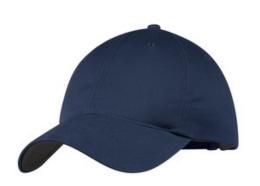

# Nike Unstructured Cotton/Poly Twill Cap NKFB6449

The perfect classic look with a contrast underbill as engineered by Nike. This cap has an unstructured, mid-profile design and a self-fabric closure with buckle. The contrast Sw oosh logo is embroidered on the center back. Made of

58/42 cotton/poly tw ill.

Please note: Although this cap is noted as M/L on the label and on the ordering grid, it is only offered in one size. It is One Size Fits All (OSFA).