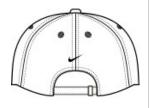

# Nike Unstructured Cotton/Poly Twill Cap NKFB6449

The perfect classic look with a contrast underbill as engineered by Nike. This cap has an unstructured, mid-profile design and a self-fabric closure with buckle. The contrast Sw oosh logo is embroidered on the center back. Made of