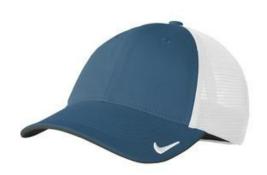

# Nike Stretch-to-Fit Mesh Back Cap NKFB6448

Comfort, style and function converge in this structured, midprofile design. A contrast underbill reduces sun glare, w hile the Sw oosh Flex sw eatband ensures exceptional fit. The contrast Sw oosh logo is embroidered on the bill and center back. Made of 83/14/3 nylon/cotton/spandex.

front

back