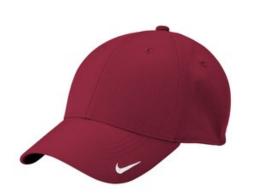

## Nike Dri-FIT Legacy Cap NKFB6447

With a smooth front panel and stretch for comfort, this moisture-wicking cap continues a legacy of performance. This popular cap has been modernized from its original 1991 design with lightly structured front panels and unstructured mid and back panels. Features a mid-profile and a hook and loop closure. The contrast Sw oosh logo is embroidered on the bill. Made of 5.6-ounce, 90/10 polyester/spandex. Please note: Although this cap is noted as M/L on the label and on the ordering grid, it is only offered in one size. It is One Size Fits All (OSFA).