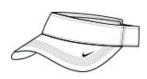

Nike Dri-FIT Ace Visor NKFB6446

A high-performance, three-panel visor built with Dri-FIT moisture management technology. Contrast stitching adds interest, while the hook and loop closure ensures a custom fit. The contrast Swoosh logo is embroidered on the bill. Front panel measures approximately 1.875"h x 10"w. Made of 100% Dri-FIT polyester tw ill.

front

back