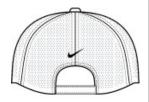

## Nike Dri-FIT Perforated Performance Cap NKFB6445

Maximum breathability is achieved with Dri-FIT moisture management technology and perforated mid and back panels. A contrast underbill reduces sun glare. This cap has an unstructured, low -profile design with a hook and loop closure. The contrast Sw oosh logo is embroidered on the bill and center back. Made of 100% Dri-FIT polyester. Please note: Although this cap is noted as M/L on the label and on the ordering grid, it is only offered in one size. It is One Size Fits All (OSFA). CARE INSTRUCTIONS Hand Wash Cold. Do Not Wring. Do Not Bleach. Line Dry. Do

Not Iron. Do Not Dry Clean.

front

back