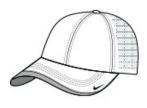

## Nike Dri-FIT Perforated Performance Cap NKFB6445

Maximum breathability is achieved with Dri-FIT moisture management technology and perforated mid and back panels. A contrast underbill reduces sun glare. This cap has an unstructured, low -profile design with a hook and loop closure. The contrast Sw oosh logo is embroidered on the bill and center back. Made of 100% Dri-FIT polyester. Please note: Although this cap is noted as M/L on the label and on the ordering grid, it is only offered in one size. It is One Size Fits All (OSFA). CARE INSTRUCTIONS Hand Wash Cold. Do Not Wring. Do Not Bleach. Line Dry. Do

Not Iron. Do Not Dry Clean.

front

back