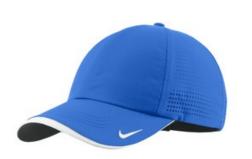

## Nike Dri-FIT Perforated Performance Cap NKFB6445

Maximum breathability is achieved with Dri-FIT moisture management technology and perforated mid and back panels. A contrast underbill reduces sun glare. This cap has an unstructured, low -profile design with a hook and loop closure. The contrast Sw oosh logo is embroidered on the bill and center back. Made of 100% Dri-FIT polyester. Please note: Although this cap is noted as M/L on the label and on the ordering grid, it is only offered in one size. It is One Size Fits All (OSFA). CARE INSTRUCTIONS Hand Wash Cold. Do Not Wring. Do Not Bleach. Line Dry. Do

Not Iron. Do Not Dry Clean.

front

back