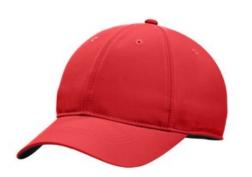

# Nike Dri-FIT Tech Fine-Ripstop Cap NKFB6444

This durable lightly structured, low-profile ripstop cap delivers ultimate comfort thanks to Dri-FIT moisture-wicking technology, embroidered eyelets for enhanced breathability and a soft hook and loop closure. An Anthracite underbill reduces sun glare. The contrast Sw oosh logo is embroidered on center back. Made of 100% Polyester.

Please note: Although this cap is noted as M/L on the label and on the ordering grid, it is only offered in one size. It is One Size Fits All (OSFA).

front

back