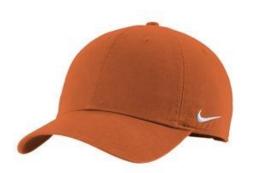

## Nike Heritage Cotton Twill Cap NKFB5677

Made from durable cotton twill, this unstructured, mid-profile cap has embroidered eyelets for enhanced breathability. Interior taping gives a comfortable fit. Closes with an adjustable self-fabric strap with metal slider. The contrast Swoosh logo is embroidered on the left-side middle panel. Made of at least 75% recycled content and/or organic content.

Please note: Although this cap is noted as M/L on the label and on the ordering grid, it is only offered in one size. It is One Size Fits All (OSFA).

front

back