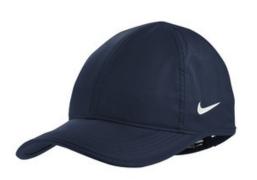

# Nike Dri-FIT Featherlight Performance Cap NKFB5666

Stay cool, covered and comfortable in this unstructured, low profile cap. Nike AeroBill technology integrates proprietary lightw eight construction with breathable, sw eat-wicking fabric for enhanced comfort and reduced distraction. A hook and loop closure with pull tab ensures a custom fit. The contrast Sw oosh logo is embroidered on the left-side middle panel. Made of 100% Dri-FIT polyester tw ill. *Please note: Although this cap is noted as M/L on the label and on the ordering grid, it is only offered in one size. It is One Size Fits All (OSFA)*.