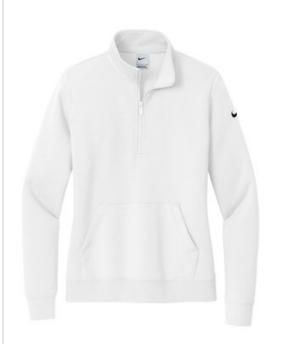

# Nike Women's Club Fleece Sleeve Swoosh 1/2-Zip NKDX6720

Built with versatility in mind, this brushed-back 1/2-zip has an elevated look which makes it perfect for work or play. Design details include a zip-through collar with dyed-to-match zipper. Front pouch pocket. Rib knit cuffs and hem. A contrast Swoosh logo is embroidered on left sleeve. Made of 8.3ounce, 80/20 cotton/polyester. CARE INSTRUCTIONS