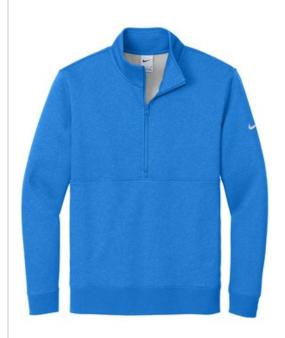

# Nike Club Fleece Sleeve Swoosh 1/2-Zip NKDX6718

Built with versatility in mind, this brushed-back 1/2-zip has an elevated look which makes it perfect for work or play. Design details include a zip-through collar with dyed-to-match zipper. Side pockets. Rib knit cuffs and hem. A contrast Swoosh logo is embroidered on left sleeve. Made of 8.3-ounce, 80/20 cotton/polyester.