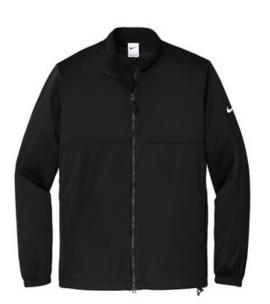

## Nike Storm-FIT Full-Zip Jacket NKDX6716

Designed with Storm-FIT technology to shield you from wind and rain, this sporty performance jacket has stretch for movement. Features a zip-through collar, side pockets and elastic cuffs. The contrast heat transfer Sw oosh logo is on the left sleeve. Made of 3.7-ounce, 100% polyester with a durable water-repellent (DWR) coating and mesh lining. CARE INSTRUCTIONS