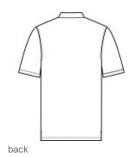

# Nike Vapor Dash Polo NKDX6688

For true work-to-weekend versatility, this breathable, subtly textured polo is built to perform with Dri-FIT moisture management technology to help you stay dry and comfortable. Features a self-fabric collar and two-button placket. Rolledforward shoulder seams, open hem sleeves and open hem. A contrast 3D silicone Swoosh logo is on the left sleeve. Made of 5.3-ounce, 87/13 polyester/elastane.