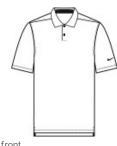

# Nike Vapor Dash Polo NKDX6688

For true work-to-weekend versatility, this breathable, subtly textured polo is built to perform with Dri-FIT moisture management technology to help you stay dry and comfortable. Features a self-fabric collar and two-button placket. Rolledforward shoulder seams, open hem sleeves and open hem. A contrast 3D silicone Swoosh logo is on the left sleeve. Made of 5.3-ounce, 87/13 polyester/elastane.