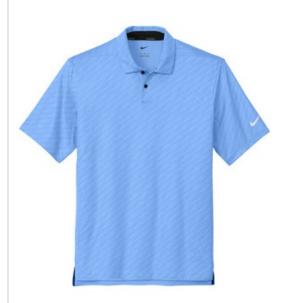

# Nike Vapor Dash Polo NKDX6688

For true work-to-weekend versatility, this breathable, subtly textured polo is built to perform with Dri-FIT moisture management technology to help you stay dry and comfortable. Features a self-fabric collar and two-button placket. Rolledforward shoulder seams, open hem sleeves and open hem. A contrast 3D silicone Swoosh logo is on the left sleeve. Made of 5.3-ounce, 87/13 polyester/elastane.