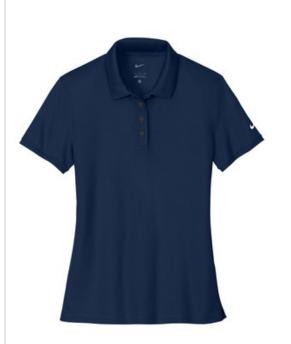

## Nike Women's Victory Solid Polo NKDX6685

Built from 100% recycled polyester fabric, Nike scores a victory for sustainability and performance in these sophisticated polos engineered with Dri-FIT moisture management technology. Details include a self-fabric collar, four-button placket with dyed-to-match buttons with 60% recycled content, open hem sleeves and an open hem. A contrast heat transfer Sw oosh logo is on the left sleeve. Made of 4-ounce, 100% recycled polyester fabric. CARE INSTRUCTIONS