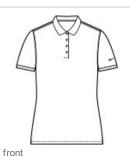

## Nike Women's Victory Solid Polo NKDX6685

Built from 100% recycled polyester fabric, Nike scores a victory for sustainability and performance in these sophisticated polos engineered with Dri-FIT moisture management technology. Details include a self-fabric collar, four-button placket with dyed-to-match buttons with 60% recycled content, open hem sleeves and an open hem. A contrast heat transfer Sw oosh logo is on the left sleeve. Made of 4-ounce, 100% recycled polyester fabric. CARE INSTRUCTIONS