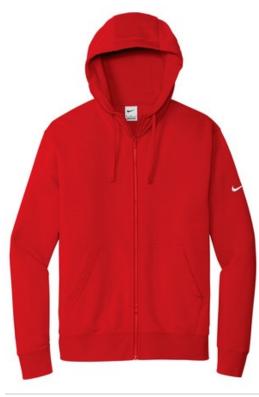

# Nike Club Fleece Sleeve Swoosh Full-Zip Hoodie NKDR1513

This brushed-back fleece hoodie is where comfort meets street-ready Nike style. Jersey-lined, three-panel hood with dyed-to-match draw cords and zipper (Charcoal Heather has anthracite draw cords and zipper). Front pockets. Rib knit cuffs and hem. A contrast Swoosh logo is embroidered on left sleeve. Made of 8.2-ounce, 80/20 cotton/polyester.