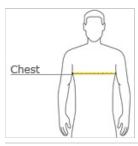

### CHEST WIDTH

Measure under the arm and around the fullest part of the chest with arms  ${\sf dow}\, {\sf n},$  keeping tape horizontal.