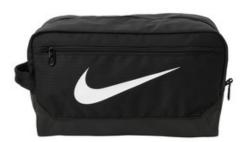

## Nike Brasilia Modular Tote NKDM3982

This tote is the right size for anyone on the go. Versatile, durable and functional, it has a spacious main compartment and it easily stows away inside other bags.

- Polyester dobby
- Designed with sustainability in mind and constructed of at least 65% recycled material
- Top zippered main compartment provides secure, ample storage
- Exterior zippered pocket to stash valuables
- Convenient side handle so you can grab and go
- Contrast Sw oosh design trademark
- 11 liters
- Dimensions: 13"l x 6"w x 7"h

Note: Bags not intended for use by children 12 and under.

front

back