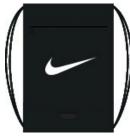

## Nike Brasilia Drawstring Pack NKDM3978

This pack has a minimal, lightweight design with an open top, so you can throw in your workout gear and go. Shoulder straps double as a draw cord to secure the load.

- 100% recycled polyester dobby
- Top-loading compartment offers easy access
- Shoulder straps act as draw cord to cinch down the top
- Exterior zippered pocket keeps small items close and
- Reinforced bottom helps protect gear against bumps and scrapes
- Contrast Sw oosh design trademark
- Dimensions: 20"h x 14"w x 2"d; Approx. 1,099 cubic inches