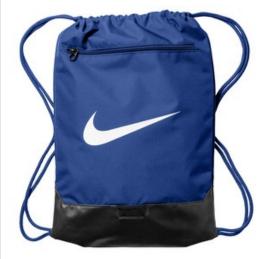

## Nike Brasilia Drawstring Pack NKDM3978

This pack has a minimal, lightweight design with an open top, so you can throw in your workout gear and go. Shoulder straps double as a draw cord to secure the load.

- 100% recycled polyester dobby
- Top-loading compartment offers easy access
- Shoulder straps act as draw cord to cinch down the top
- Exterior zippered pocket keeps small items close and
- Reinforced bottom helps protect gear against bumps and scrapes
- Contrast Sw oosh design trademark
- Dimensions: 20"h x 14"w x 2"d; Approx. 1,099 cubic inches