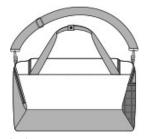

## Nike Brasilia Small Duffel NKDM3976

This duffel has a spacious main compartment and specialized pockets to get you through your day from gym to office and home. A shoulder strap and handles offer plenty of carrying options.

100% recycled polyester dobby

gear

- Dual-zip main compartment provides secure, ample storage
- Shoe compartment stores footw ear separately from other
- Double handles and a shoulder strap offer versatile carrying options
- Exterior zippered pocket allow s easy access to your things
- Interior zippered pocket to stash valuables
- Contrast Sw oosh design trademark
- Dimensions: 20"l x 11"w x 11"h; Approx. 2,503 cubic inches

Note: Bags not intended for use by children 12 and under.

front

back