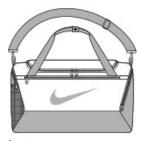

## Nike Brasilia Small Duffel NKDM3976

This duffel has a spacious main compartment and specialized pockets to get you through your day from gym to office and home. A shoulder strap and handles offer plenty of carrying options.

100% recycled polyester dobby

gear

- Dual-zip main compartment provides secure, ample storage
- Shoe compartment stores footw ear separately from other
- Double handles and a shoulder strap offer versatile carrying options
- Exterior zippered pocket allow s easy access to your things
- Interior zippered pocket to stash valuables
- Contrast Sw oosh design trademark
- Dimensions: 20"l x 11"w x 11"h; Approx. 2,503 cubic inches

Note: Bags not intended for use by children 12 and under.

front

back