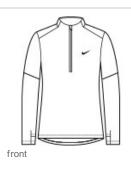

# Nike Women's Dri-FIT Element 1/2-Zip Top NKDH4951

This best-seller delivers all-utility warmth and comfort from the sw eat-wicking fabric down to the thumbholes. The stand-up collar and drop tail hem provide additional coverage. A contrast heat transfer Sw oosh logo is on the left chest. Solids are made of 5.5-ounce, 88/12 polyester/spandex jersey Dri-FIT fabric with at least 75% recycled content. Heathers are made of 5.75-ounce, 88/12 polyester/spandex jersey Dri-FIT fabric with at least 75% recycled content.