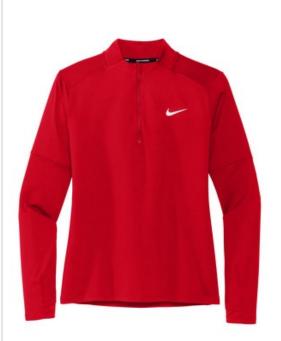

# Nike Women's Dri-FIT Element 1/2-Zip Top NKDH4951

This best-seller delivers all-utility warmth and comfort from the sw eat-wicking fabric down to the thumbholes. The stand-up collar and drop tail hem provide additional coverage. A contrast heat transfer Sw oosh logo is on the left chest. Solids are made of 5.5-ounce, 88/12 polyester/spandex jersey Dri-FIT fabric with at least 75% recycled content. Heathers are made of 5.75-ounce, 88/12 polyester/spandex jersey Dri-FIT fabric with at least 75% recycled content.