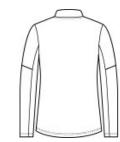

# Nike Women's Dri-FIT Element 1/2-Zip Top NKDH4951

This best-seller delivers all-utility warmth and comfort from the sw eat-wicking fabric down to the thumbholes. The stand-up collar and drop tail hem provide additional coverage. A contrast heat transfer Sw oosh logo is on the left chest. Solids are made of 5.5-ounce, 88/12 polyester/spandex jersey Dri-FIT fabric with at least 75% recycled content. Heathers are made of 5.75-ounce, 88/12 polyester/spandex jersey Dri-FIT fabric with at least 75% recycled content.