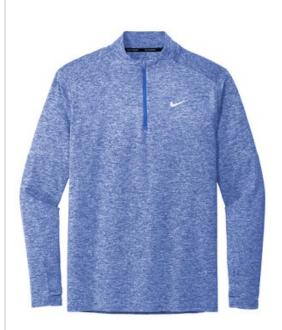

# Nike Dri-FIT Element 1/2-Zip Top NKDH4949

This best-seller delivers all-utility warmth and comfort from the sw eat-w icking fabric dow n to the thumbholes. The stand-up collar and drop tail hem provide additional coverage. A contrast heat transfer Sw oosh logo is on the left chest. Solids are made of 5.5-ounce, 88/12 polyester/spandex jersey Dri-FIT fabric with at least 75% recycled content. Heathers are made of 5.75-ounce, 88/12 polyester/spandex jersey Dri-FIT fabric with at least 75% recycled content.