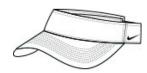

## Nike Dri-FIT Team Visor NKDC4217

This lightw eight, three-panel visor features a pre-curved bill and an interior Dri-FIT performance sweatband that folds down for easy embroidery. Hook and loop closure. The contrast Swoosh logo is embroidered on the left-side panel. Made of 100% Dri-FIT polyester twill.

front

back