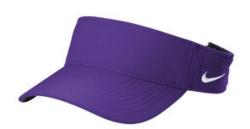

## Nike Dri-FIT Team Visor NKDC4217

This lightw eight, three-panel visor features a pre-curved bill and an interior Dri-FIT performance sweatband that folds down for easy embroidery. Hook and loop closure. The contrast Swoosh logo is embroidered on the left-side panel. Made of 100% Dri-FIT polyester twill.

front

back