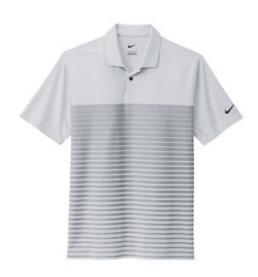

# Nike Dri-FIT Vapor Block Polo NKDC2114

An engineered block print makes this polo stand out on the street or in the office. Designed for everyday w earability, it keeps you in your comfort zone with Dri-FIT moisture management technology. Features a self-fabric collar and two-button placket. Rolled-forward shoulder seams, open hem sleeves and open hem. A contrast heat transfer Swoosh logo is on the left sleeve. Made of 5.3-ounce, 87/13 polyester/spandex Dri-FIT fabric.