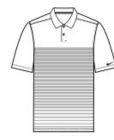

# Nike Dri-FIT Vapor Block Polo NKDC2114

An engineered block print makes this polo stand out on the street or in the office. Designed for everyday w earability, it keeps you in your comfort zone with Dri-FIT moisture management technology. Features a self-fabric collar and two-button placket. Rolled-forward shoulder seams, open hem sleeves and open hem. A contrast heat transfer Swoosh logo is on the left sleeve. Made of 5.3-ounce, 87/13 polyester/spandex Dri-FIT fabric.