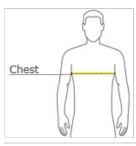

## HOW TO MEASURE

### CHEST WIDTH

Measure under the arm and around the fullest part of the chest with arms down, keeping tape horizontal.

### SIZE CHART

|       | XS    | S         | М         | L     | XL        | 2XL            | 3XL         | 4XL   |
|-------|-------|-----------|-----------|-------|-----------|----------------|-------------|-------|
| Chest | 32-35 | 35-37 1/2 | 37 1/2-41 | 41-44 | 44-48 1/2 | 48 1/2 -53 1/2 | 53 1/2 - 58 | 58-63 |