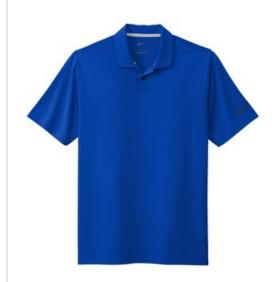

# Nike Dri-FIT Vapor Polo NKDC2108

Available in solids and heathers, this polished polo brings an elevated look to any work or weekend wardrobe. Designed with Dri-FIT moisture management technology, it also performs to keep you comfortable. Features a self-fabric collar and tw o-button placket. Rolled-forw ard shoulder seams, open hem sleeves and open hem. A contrast heat transfer Swoosh logo is on the left sleeve. Made of 5.4-ounce, 87/13 polyester/spandex Dri-FIT fabric (solid) and 5.5-ounce, 87/13 polyester/spandex Dri-FIT fabric (heather).