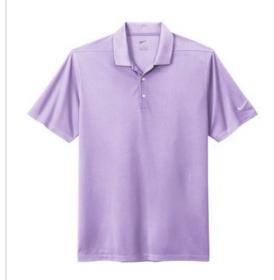

# Nike Dri-FIT Micro Pique 2.0 Polo NKDC1963

Tall sizes available in select colors: Anthracite, Black, Cool Grey, Game Royal, Gym Blue, Navy, University Red, Valor Blue, White

The best-selling Nike polo just got better. Still engineered from soft, stretchable micro pique fabric, the Nike Dri-FIT Micro Pique 2.0 Polo is now 5 styles strong. It delivers unparalleled comfort with Dri-FIT moisture management technology and features updated design lines and fit. Flat knit collar and threebutton placket. Rolled-forward shoulder seams, open hem sleeves and open hem. White or black pearlized buttons selected to complement the shirt color. Contrast Sw oosh logo is embroidered on the left sleeve. Made of 4.3-ounce, 100% polyester Dri-FIT fabric.