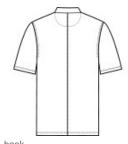

# DISCONTINUED Nike Dry Victory Textured Polo NKBV6041



### CARE INSTRUCTIONS

Care instructions. Machine w ash cold (30c). Wash inside out; wash with like colors, do not use softeners, do not use bleach, tumble dry low, do not iron, do not dry clean.





back

#### HOW TO MEASURE



# CHEST WIDTH

Measure under the arm and around the fullest part of the chest with arms dow n, keeping tape horizontal.

# SIZE CHART

|       | XS    | S         | М          | L     | XL        | 2XL            | 3XL         | 4XL   |
|-------|-------|-----------|------------|-------|-----------|----------------|-------------|-------|
| Chest | 32-35 | 35-37 1/2 | 37 1/2 -41 | 41-44 | 44-48 1/2 | 48 1/2 -53 1/2 | 53 1/2 - 58 | 58-63 |

#### COLOR INFORMATION

Please note: PMS code information is shown only when an exact match is available.