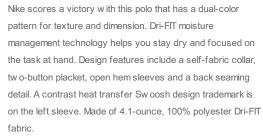

# DISCONTINUED Nike Dry Victory Textured Polo NKBV6041



### CARE INSTRUCTIONS

Care instructions. Machine w ash cold (30c). Wash inside out; wash with like colors, do not use softeners, do not use bleach, tumble dry low, do not iron, do not dry clean.





back

#### HOW TO MEASURE



# CHEST WIDTH

Measure under the arm and around the fullest part of the chest with arms dow n, keeping tape horizontal.

# SIZE CHART

|       | XS    | S         | М          | L     | XL        | 2XL            | 3XL         | 4XL   |
|-------|-------|-----------|------------|-------|-----------|----------------|-------------|-------|
| Chest | 32-35 | 35-37 1/2 | 37 1/2 -41 | 41-44 | 44-48 1/2 | 48 1/2 -53 1/2 | 53 1/2 - 58 | 58-63 |

#### COLOR INFORMATION

Please note: PMS code information is shown only when an exact match is available.