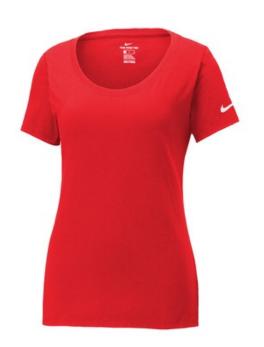

## Nike Women's Dri-FIT Cotton/Poly Scoop Neck Tee. NKBQ5234

This Nike performance tee features sw eat-wicking fabric to help keep you dry and comfortable. Durable rib knit scoop neck. Heat transfer label for tag-free comfort. Double-needle stitching throughout. Contrast heat transfer Sw oosh design trademark on left sleeve. Made of 4.7-ounce, 60/40 cotton/poly Dri-FIT fabric. CARE INSTRUCTIONS